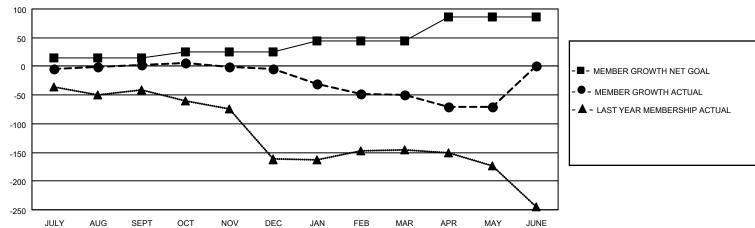

## Multiple District 29

**LOCATION: WEST VIRGINIA** 

| Clubs         |               |             |               | Members               |                        |                         |                                                    |  |
|---------------|---------------|-------------|---------------|-----------------------|------------------------|-------------------------|----------------------------------------------------|--|
|               | RESULTS FOR   | R 2020-2021 |               | RESULTS FOR 2020-2021 |                        |                         |                                                    |  |
| QUARTER       | NEW CLUB GOAL | NEW CLUBS   | DROPPED CLUBS | QUARTER MEMI          | BER GROWTH NET<br>GOAL | MEMBER GROWTH<br>ACTUAL | DROPPED<br>MEMBERS ACTUAL<br>(including transfers) |  |
| JULY/AUG/SEPT | 0             | 0           | 0             | JULY/AUG/SEPT         | 15                     | 82                      | 68                                                 |  |
| OCT/NOV/DEC   | 1             | 1           | 0             | OCT/NOV/DEC           | 10                     | 102                     | 94                                                 |  |
| JAN/FEB/MAR   | 3             | 0           | 2             | JAN/FEB/MAR           | 20                     | 36                      | 79                                                 |  |
| APR/MAY/JUNE  | 0             | 0           | 0             | APR/MAY/JUNE          | 41                     | 31                      | 51                                                 |  |