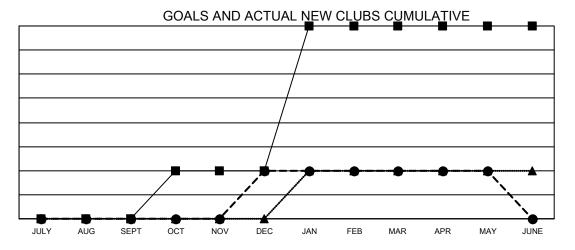

## Multiple District 29

**LOCATION: WEST VIRGINIA** 

| Clubs         |               |             |               | Members               |                        |                         |                                                    |  |
|---------------|---------------|-------------|---------------|-----------------------|------------------------|-------------------------|----------------------------------------------------|--|
|               | RESULTS FOR   | R 2020-2021 |               | RESULTS FOR 2020-2021 |                        |                         |                                                    |  |
| QUARTER       | NEW CLUB GOAL | NEW CLUBS   | DROPPED CLUBS | QUARTER MEMI          | BER GROWTH NET<br>GOAL | MEMBER GROWTH<br>ACTUAL | DROPPED<br>MEMBERS ACTUAL<br>(including transfers) |  |
| JULY/AUG/SEPT | 0             | 0           | 0             | JULY/AUG/SEPT         | 15                     | 82                      | 68                                                 |  |
| OCT/NOV/DEC   | 1             | 1           | 0             | OCT/NOV/DEC           | 10                     | 102                     | 94                                                 |  |
| JAN/FEB/MAR   | 3             | 0           | 2             | JAN/FEB/MAR           | 20                     | 36                      | 79                                                 |  |
| APR/MAY/JUNE  | 0             | 0           | 0             | APR/MAY/JUNE          | 41                     | 31                      | 51                                                 |  |

- CURRENT YEAR GOALS FOR NEW CLUBS

- CURRENT YEAR ACTUAL NEW CLUBS

- ▲ - LAST YEAR ACTUAL NEW CLUBS